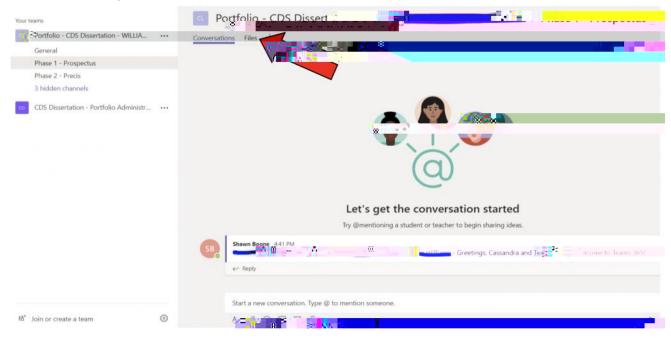

7. To upload a file specific to a Phase, click on the Files tab. (Use this process for each Phase to which you wish to submit a draft for review. For Final Dissertation Edit, use Phase 5 folder.)

8. Then, select the Upload button. Please only upload files with .docx extensions for Teams 365 compatibility purposes. You can covert .doc files by resaving the document. If unfamiliar with how to convert .doc to .docx files, please watch this 1 minute and 44 second YouTube video.